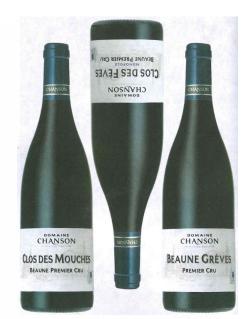

## LES TROIS BEAUNES PREMIER CRU DE CHANSON

Since its rebirth at the end of the last century by Bollinger, since the installation of the patient yet very effective work of Jean-Pierre Confuron, technical director of justifiably lauded convictions and talent, **Chanson has become one of the most reliable names in Burgundy**, though not enough wine lovers have become aware of it. What was needed was a reference year, and the 2015 will be it, in particular for the domaine's precious landholdings in Beaune. All of these wines, of unparalleled density and finesse, are marvelous today and will continue to be so for the next 50 years. **Chanson and Confuron have succeeded in producing three legendary 2015 Beaune Premier Crus**.

## BEAUNE PREMIER CRU CLOS DES MOUCHES 2015 18,5/20

Suave with an ethereal velvetiness, very pure fruit, silky tannins but racy and fresh. Great class.

νιντυ

## BEAUNE PREMIER CRU CLOS DES FÈVES 2015 19/20

Very high intensity, profound energy, resh black and red fruits, powerful but fine tannins, long, very great potential, one to cellar BEAUNE PREMIER CRU LES GRÈVES 2015

18,5/20

Absolute velvet, totally refined tannin, tremendous delicacy, wonderful.

Exclusive US Importer | www.vintus.com | (914) 769-3000 | info@vintuswines.com